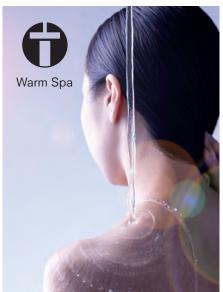

# The innovating Warm Spa. The first shower as relaxing as a bath.

#### Warm Spa

A single stream of water gently envelopes the body like a second layer of skin.

The heat image shows:
TOTO technology evenly and equally warms the body.

Conventional shower

Water from the hose

**TOTO Warm Spa** 

#### The warmth of a bath.

#### Now available in the shower.

Do you enjoy taking warm, soothing showers? Get ready to fall in love with our new Warm Spa technology. Warm Spa is a single stream of water that gently envelopes the body like a second layer of skin, with practically no splashing. The water keeps the entire body equally warm, for a luxurious, comforting shower experience that allows you to completely relax – and even helps you get a good night's sleep.