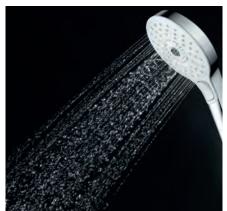

#### Warm Spa

The water keeps the entire body equally warm, for a luxurious, comforting shower experience that allows you to completely relax – and even helps you get a good night's sleep.

#### Overhead shower

A click of the button is all it takes to switch between the fully warming Warm Spa and rejuvenating Comfort Wave.

#### Hand shower

Simply click the button on the hand-held unit to switch between the rejuvenating Comfort Wave to the invigorating Active Wave or body-enveloping Warm Spa and back.