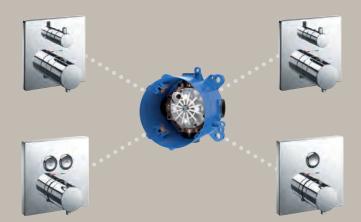

# TOTO installation. Conscious design – even behind the scenes.

#### TOTO concealed box - extensive planning flexibility

The TOTO Mini Unit provides the flexibility you need for every shower. Builders and renovators can install the unit during construction and choose their favourite TOTO fixture later on. All TOTO shower mixers currently available are compatible with this practical concealed box. This also makes it possible to replace fixtures in the future without needing to open up the wall.

#### Elegant design and smart technology

TOTO's thermostatic shower mixers have a stunning, streamlined and minimalistic look. The compact design of the concealed shower mixers offer more freedom of movement in the shower and are easy to use – whether you choose the version featuring the push button or turning handle.

#### **Constant temperature**

These fixtures also ensure a constant water temperature, even if the temperature of the water supply changes or someone is using water elsewhere in the house.