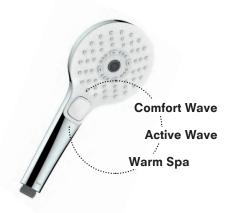

#### Hand shower

Simply click the button on the hand-held unit to switch between the rejuvenating Comfort Wave to the invigorating Active Wave or body-enveloping Warm Spa and back.