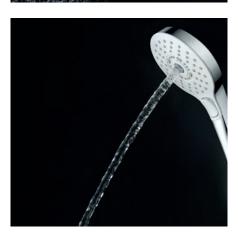

### Wellness at the touch of a button.

#### Hand shower

Simply click the button on the hand-held unit to switch between the rejuvenating Comfort Wave to the invigorating Active Wave or body-enveloping Warm Spa and back.