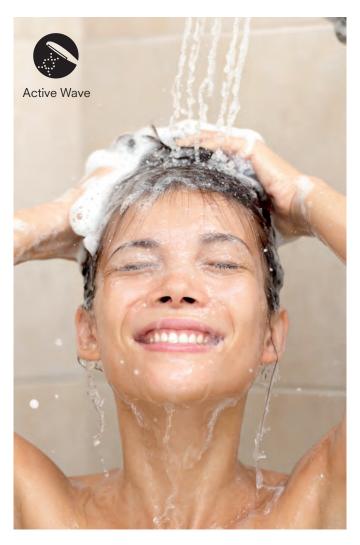

# Active Wave Ensures an invigorating, stimulating shower experience. The powerful stream of water gives you an energising

#### **Comfort Wave**

start to your day.

The standard feature in all TOTO showers. This rejuvenating shower creates a very comfortable shower experience while using very little water.