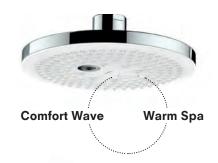

#### Overhead shower

A click of the button is all it takes to switch between the fully warming Warm Spa and rejuvenating Comfort Wave.