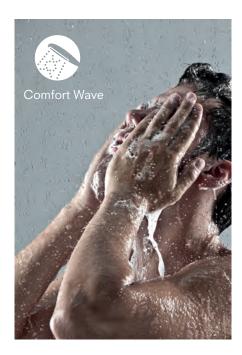

# With Comfort Wave.

Working out after work is the perfect way to combat stress. Jogging, sprinting, sit-ups, breathing fresh air, eventually feeling every muscle in your body. Enjoying a shower after your workout is the ideal way to recover.

#### **Comfort Wave**

start to your day.

The standard feature in all TOTO showers. This rejuvenating shower creates a very comfortable shower experience while using very little water.