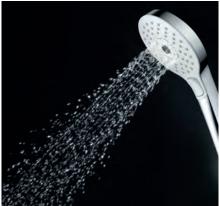

# Active Wave Ensures an invigorating, stimulating shower experience. The powerful stream of water gives you an energising

#### **Comfort Wave**

start to your day.

The standard feature in all TOTO showers. This rejuvenating shower creates a very comfortable shower experience while using very little water.