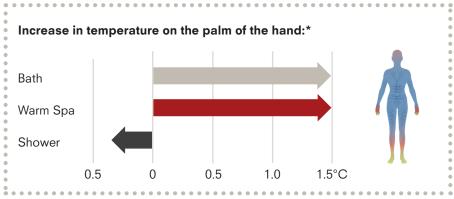

#### Long-lasting warmth

Measurements objectively show the effects of our Warm Spa technology.

<sup>\*</sup>Temperature increase measured one hour after the bath or shower.

The values in the graphic show the increased body temperature after an hour. A bath raises the body temperature by a maximum of 0.6 degrees, while a shower featuring Warm Spa technology warms the body by a maximum of 0.4 degrees. A conventional shower does not warm the body for an extended period of time.

The results are similar when the temperature is taken on the palm of the hand: A bath and shower featuring Warm Spa technology increase the temperature by up to 1.5 degrees. In contrast, the palm of the hand starts to cool off an hour after a conventional shower. The data show that TOTO's Warm Spa technology warms the body practically just as well as a bath.

<sup>\*</sup>Temperature increase measured one hour after the bath or shower.