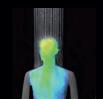

#### Warm Spa

A single stream of water gently envelopes the body like a second layer of skin.

The heat image shows:
TOTO technology evenly and equally warms the body.

Conventional shower

Water from the hose