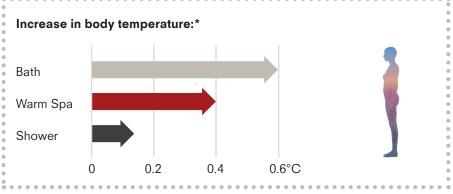

#### Long-lasting warmth

Measurements objectively show the effects of our Warm Spa technology.

<sup>\*</sup>Temperature increase measured one hour after the bath or shower.

The values in the graphic show the increased body temperature after an hour. A bath raises the body temperature by a maximum of 0.6 degrees, while a shower featuring Warm Spa technology warms the body by a maximum of 0.4 degrees. A conventional shower does not warm the body for an extended period of time.