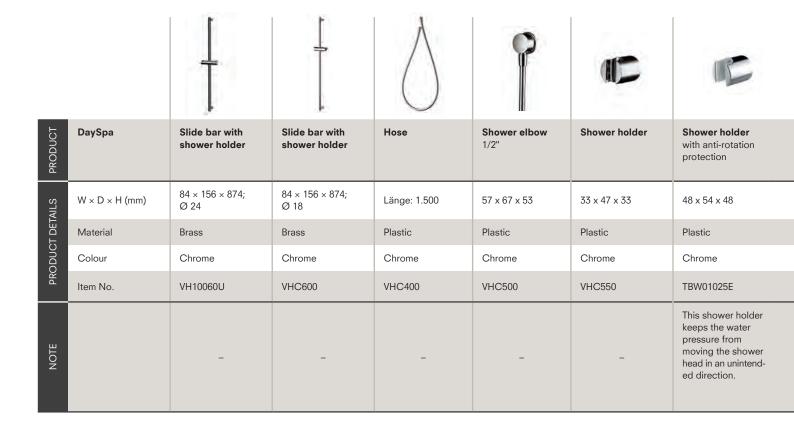

# The TOTO shower collection.

| PRODUCT         | DaySpa                         | Overhead shower<br>220 mm<br>wall-mounted<br>round | Overhead shower<br>220 mm<br>wall-mounted<br>square | Overhead shower with<br>2 types of spray<br>220 mm<br>wall-mounted<br>round | Overhead shower with<br>2 types of spray<br>220 mm<br>wall-mounted<br>square |
|-----------------|--------------------------------|----------------------------------------------------|-----------------------------------------------------|-----------------------------------------------------------------------------|------------------------------------------------------------------------------|
|                 | Comfort Wave                   | •                                                  | •                                                   | •                                                                           | •                                                                            |
| SIES            | Warm Spa                       | -                                                  | -                                                   | •                                                                           | •                                                                            |
| IOLO            | Active Wave                    | -                                                  | _                                                   | _                                                                           | -                                                                            |
| TECHNOLOGIES    | Water-saving                   | Max. 12.2l/min                                     | Max. 12.2l/min                                      | Max. 12.6l/min                                                              | Max. 12.6l/min                                                               |
| F               | Recommended operating pressure | 1.5-5 bar                                          | 1.5-5 bar                                           | 1.5-5 bar                                                                   | 1.5-5 bar                                                                    |
| rs              | W × D × H (mm)                 | 222 × 187 × 500                                    | 222 × 187 × 500                                     | 222 × 187 × 500                                                             | 222 × 187 × 500                                                              |
| DETAI           | Material                       | Plastic                                            | Plastic                                             | Plastic                                                                     | Plastic                                                                      |
| PRODUCT DETAILS | Colour                         | White<br>Chrome                                    | White<br>Chrome                                     | White<br>Chrome                                                             | White<br>Chrome                                                              |
| PR              | Item No.                       | TBW01003E3                                         | TBW02003E3                                          | TBW01004E3                                                                  | TBW02004E3                                                                   |