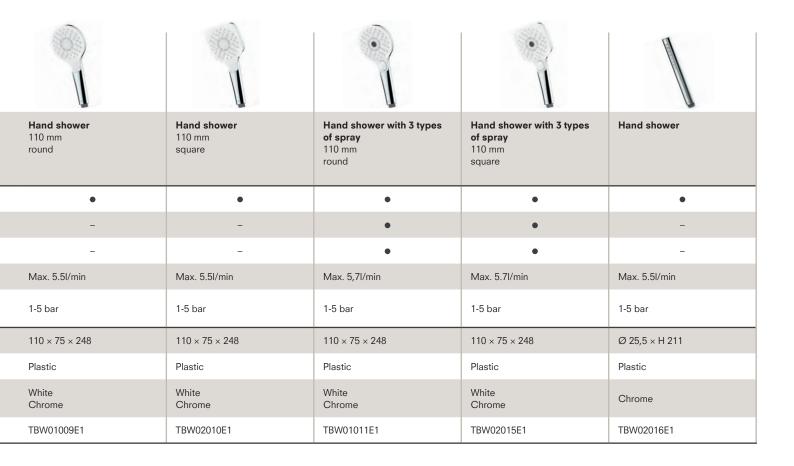

# The TOTO shower collection.

| PRODUCT         | DaySpa                         | Overhead shower<br>220 mm<br>wall-mounted<br>round | Overhead shower<br>220 mm<br>wall-mounted<br>square | Overhead shower with<br>2 types of spray<br>220 mm<br>wall-mounted<br>round | Overhead shower with<br>2 types of spray<br>220 mm<br>wall-mounted<br>square |
|-----------------|--------------------------------|----------------------------------------------------|-----------------------------------------------------|-----------------------------------------------------------------------------|------------------------------------------------------------------------------|
|                 | Comfort Wave                   | •                                                  | •                                                   | •                                                                           | •                                                                            |
| SIES            | Warm Spa                       | -                                                  | -                                                   | •                                                                           | •                                                                            |
| IOLO            | Active Wave                    | -                                                  | _                                                   | _                                                                           | -                                                                            |
| TECHNOLOGIES    | Water-saving                   | Max. 12.2l/min                                     | Max. 12.2l/min                                      | Max. 12.6l/min                                                              | Max. 12.6l/min                                                               |
| F               | Recommended operating pressure | 1.5-5 bar                                          | 1.5-5 bar                                           | 1.5-5 bar                                                                   | 1.5-5 bar                                                                    |
| rs              | W × D × H (mm)                 | 222 × 187 × 500                                    | 222 × 187 × 500                                     | 222 × 187 × 500                                                             | 222 × 187 × 500                                                              |
| DETAI           | Material                       | Plastic                                            | Plastic                                             | Plastic                                                                     | Plastic                                                                      |
| PRODUCT DETAILS | Colour                         | White<br>Chrome                                    | White<br>Chrome                                     | White<br>Chrome                                                             | White<br>Chrome                                                              |
| PR              | Item No.                       | TBW01003E3                                         | TBW02003E3                                          | TBW01004E3                                                                  | TBW02004E3                                                                   |