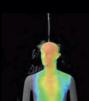

#### Warm Spa

A single stream of water gently envelopes the body like a second layer of skin.

The heat image shows:
TOTO technology evenly and equally warms the body.

Conventional shower

Water from the hose